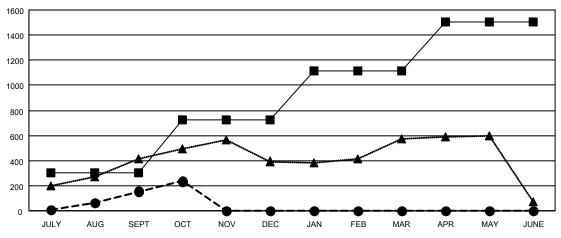

## GOALS AND ACTUAL MEMBERS CUMULATIVE

| - | MEMBER | GROWTH | NET | GOAL |
|---|--------|--------|-----|------|
|   |        |        |     |      |

- MEMBER GROWTH ACTUAL

▲ - LAST YEAR MEMBERSHIP ACTUAL

| Members               |                   |               |                       |  |  |  |
|-----------------------|-------------------|---------------|-----------------------|--|--|--|
| RESULTS FOR 2022-2023 |                   |               |                       |  |  |  |
| QUARTER               | MEMBER GROWTH NET | MEMBER GROWTH | DROPPED               |  |  |  |
|                       | GOAL              | ACTUAL        | MEMBERS ACTUAL        |  |  |  |
|                       |                   |               | (including transfers) |  |  |  |
| JULY/AUG/SE           | EPT 300           | 826           | 600                   |  |  |  |
| OCT/NOV/DE            | C 422             | 273           | 169                   |  |  |  |
| JAN/FEB/MAF           | ₹ 395             | 0             | 0                     |  |  |  |
| APR/MAY/JUI           | NE 391            | 0             | 0                     |  |  |  |