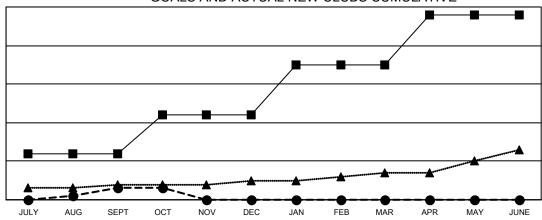

## GOALS AND ACTUAL NEW CLUBS CUMULATIVE

- CURRENT YEAR GOALS FOR NEW CLUBS

- ■ - CURRENT YEAR ACTUAL NEW CLUBS

- ▲ - LAST YEAR ACTUAL NEW CLUBS

## Multiple District 4

| Clubs                 |               |           |               |  |  |  |
|-----------------------|---------------|-----------|---------------|--|--|--|
| RESULTS FOR 2022-2023 |               |           |               |  |  |  |
| QUARTER               | NEW CLUB GOAL | NEW CLUBS | DROPPED CLUBS |  |  |  |
| JULY/AUG/SEPT         | 12            | 3         | 3             |  |  |  |
| OCT/NOV/DEC           | 10            | 0         | 0             |  |  |  |
| JAN/FEB/MAR           | 13            | 0         | 0             |  |  |  |
| APR/MAY/JUNE          | 13            | 0         | 0             |  |  |  |